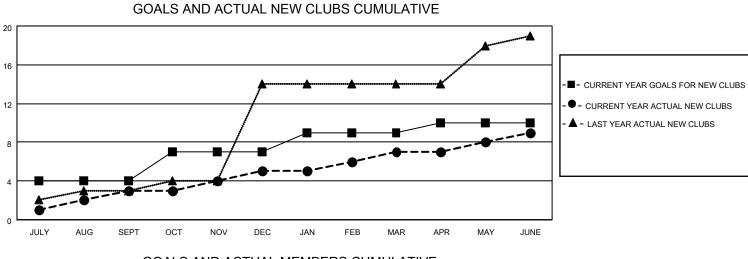

## LOCATION NIGERIA

District 404 B2

Results as of: 6/30/2022

| Clubs                 |               |           |               | Members               |                        |                         |                                                    |
|-----------------------|---------------|-----------|---------------|-----------------------|------------------------|-------------------------|----------------------------------------------------|
| RESULTS FOR 2021-2022 |               |           |               | RESULTS FOR 2021-2022 |                        |                         |                                                    |
| QUARTER               | NEW CLUB GOAL | NEW CLUBS | DROPPED CLUBS | QUARTER               | BER GROWTH NET<br>GOAL | MEMBER GROWTH<br>ACTUAL | DROPPED<br>MEMBERS ACTUAL<br>(including transfers) |
| JULY/AUG/SEPT         | 4             | 3         | 0             | JULY/AUG/SEPT         | 170                    | 136                     | 38                                                 |
| OCT/NOV/DEC           | 3             | 2         | 6             | OCT/NOV/DEC           | 150                    | 245                     | 279                                                |
| JAN/FEB/MAR           | 2             | 2         | 0             | JAN/FEB/MAR           | 70                     | 145                     | 40                                                 |
| APR/MAY/JUNE          | 1             | 2         | 1             | APR/MAY/JUNE          | 80                     | 224                     | 286                                                |