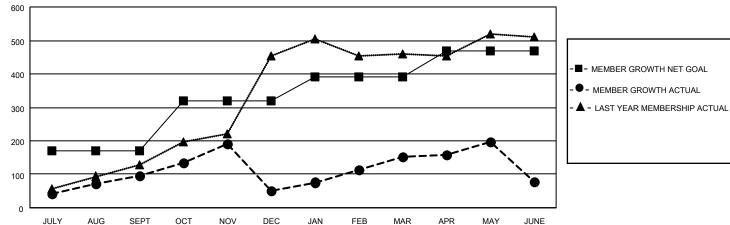

## LOCATION NIGERIA

District 404 B2

Results as of: 6/30/2022

| Clubs                 |               |           |               | Members               |                        |                         |                                                    |
|-----------------------|---------------|-----------|---------------|-----------------------|------------------------|-------------------------|----------------------------------------------------|
| RESULTS FOR 2021-2022 |               |           |               | RESULTS FOR 2021-2022 |                        |                         |                                                    |
| QUARTER               | NEW CLUB GOAL | NEW CLUBS | DROPPED CLUBS | QUARTER               | BER GROWTH NET<br>GOAL | MEMBER GROWTH<br>ACTUAL | DROPPED<br>MEMBERS ACTUAL<br>(including transfers) |
| JULY/AUG/SEPT         | 4             | 3         | 0             | JULY/AUG/SEPT         | 170                    | 136                     | 38                                                 |
| OCT/NOV/DEC           | 3             | 2         | 6             | OCT/NOV/DEC           | 150                    | 245                     | 279                                                |
| JAN/FEB/MAR           | 2             | 2         | 0             | JAN/FEB/MAR           | 70                     | 145                     | 40                                                 |
| APR/MAY/JUNE          | 1             | 2         | 1             | APR/MAY/JUNE          | 80                     | 224                     | 286                                                |